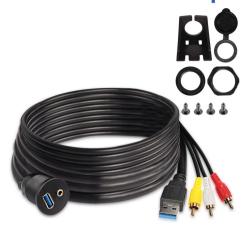

## Flush USB A Panel Mount USB 3.0 A and 3RCA to 3.5mm Male to Female Car Waterproof Cable

## **Description:**

FARSINCE High Quality USB 3.0 A male to female and 3RCA male to 3.5mm female flush panel mount Car Waterproof Cable is the perfect solution for expanding USB 3.0 Type-A and 3.5mm stereo ports on the dashboard of cars, trucks, motorcycles, boats, yachts, etc. Equipped with M26 x 1.5 aluminum nut, just use an existing hole or cut a new hole on the dashboard and fix it with the nut, USB 3.0 Type-A, and 3.5mm stereo ports extension.

Flush USB A Panel Mount Car Cable equipped with a waterproof and dustproof cover, suitable for outdoor use, which can prevent rain or debris from entering the interior and causing damage to the connector.

## **Specification:**

- · Connector 1: USB 3.0 A male, Gold plated contact, Nickel plated shell
- · Connector 2: USB 3.0 A female, Gold plated contact, Nickel plated shell
- · Connector 3: 3RCA male, Gold plated
- · Connector 4: 3.5mm stereo female, Gold plated
- · Cable Conductor: Bare Copper
- Wire Gauge: 28/28/24AWG for USB 3.0 Type-A OD5.5mm; 28AWG for RCA OD2.8mm
- · Shielding: Aluminum foil, Braiding
- · Housing: Injection mold
- Jacket: PVC
- USB Type-A Connector support super speed USB 3.0 devices and the transfer rate reaches to 5Gbps
- · 3.5mm audio jack allows input of external audio device
- · Compliance: RoHS, REACH